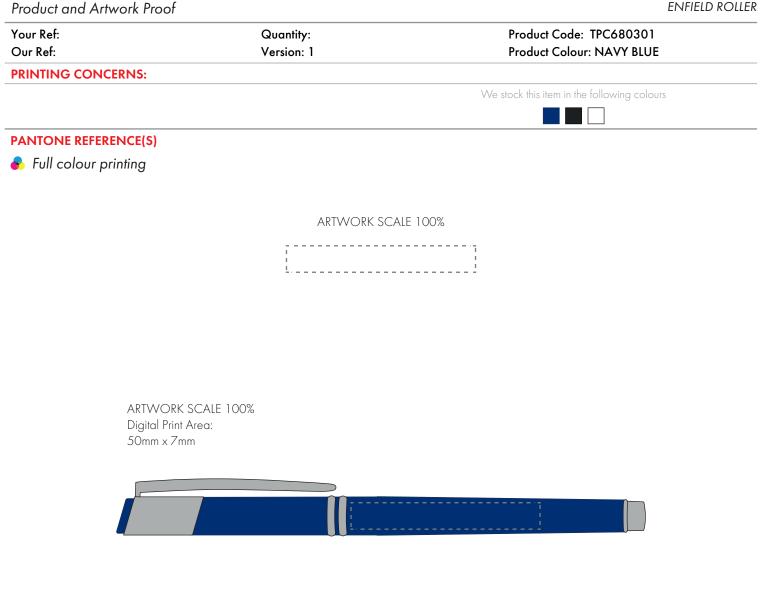

| The dashed line is t | o demonstrate p | rint area and wi | ill not appear on y | your printed item |
|----------------------|-----------------|------------------|---------------------|-------------------|